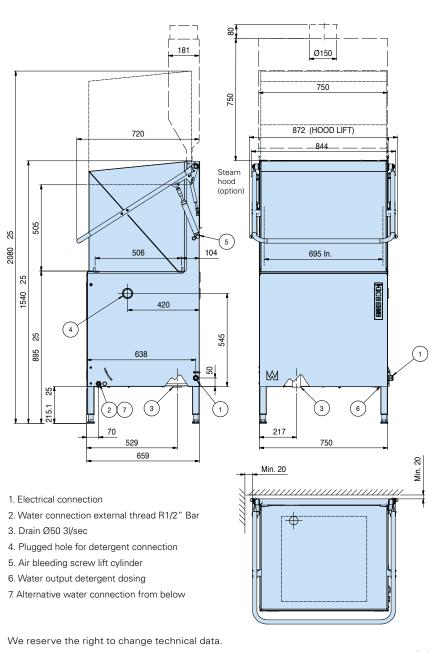

| CONNECTION, MACHINE                                         | WD-8       |
|-------------------------------------------------------------|------------|
| Total connected power (kW)                                  | 10.5/13.5* |
| Main fuse 400V 3N~ (A) **                                   | 16/25*     |
| Max. connection area 400-415V 3N~ (L1-L3,N,PE) Cu (mm2) *** | 2.5        |

\* With 12 kW booster heater (optional).

\*\* Other voltage on request.

\*\*\* Cable 3 m H07RN-F is included.

| WATER, DRAIN AND VENTILATION CONNECTIONS             | WD-8        |
|------------------------------------------------------|-------------|
| Water quality, hardness (°dH)                        | 2 - 7       |
| Water connection 5-65°C (external thread)*           | R 1⁄2″      |
| Drain connection, PP pipe (ø mm.)                    | 50          |
| Water capacity, min/max pressure (kPa)               | 180**       |
| Water capacity, flow (litres/min)                    | 18          |
| Water capacity hood lift, pressure (kPa)             | 300**       |
| Floor drain, capacity (litres/sec)                   | 3           |
| Heat load to the room (total, sensible, latent) (kW) | 2.3/1.7/0.6 |

\* If colder water than 55°C a 12 kW booster heater is recommended.

\*\* If pressure/flow is lower the machine should be equipped with a break tank.

| SIZE AND WEIGHT FOR TRANSPORTATION | WD-8         |
|------------------------------------|--------------|
| Size, LxWxH (mm.) *                | 765x880x1650 |
| Weight (kg) *                      | 135          |