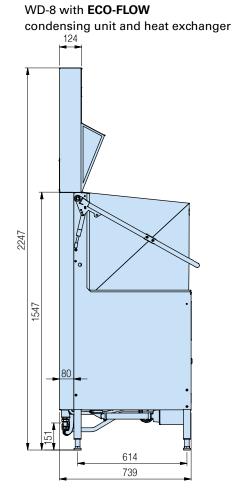

## OPTIONS

- Automatic hood
- Autostart for automatic hood (not in combination with foldable shelf)
- 230V/3/50Hz
- Detergent pump for liquid detergent
- Booster heater for cold water connection
- Foldable shelf
- ECO-FLOW condensing unit with heat recovery (cold water connection is required)

\* If colder water than 55°C a 12 kW booster heater is recommended.

\*\* If pressure/flow is lower the machine should be equipped with a break tank.

| SIZE AND WEIGHT FOR TRANSPORTATION | WD-8         |
|------------------------------------|--------------|
| Size, LxWxH (mm.) *                | 765x880x1650 |
| Weight (kg) *                      | 135          |