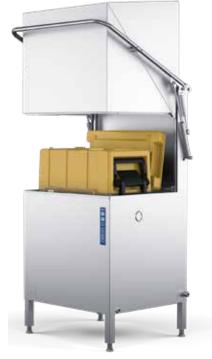

## WD-8 HOOD TYPE DISHWASHER

## FEATURES

- Unique and flexible washing system. The machines water pressure can be reset quickly and easily between normal and heavily soiled settings
- Robust and reliable design in stainless steel with components that guarantee a durable and reliable operation for many years
- The machine has an energy saving heat and sound insulating double-skinned hood
- A good working environment with the unique hood concept
- High levels of hygiene with an automatic cleaning programme and guaranteed rinse temperature by thermal stop system
- Self-drained wash pump