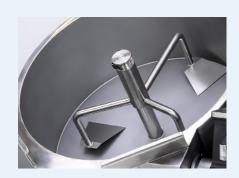

#### **Standard features**

- Bratt pan with integrated mixer
- Temperature control between 50°C 250°C
- Stepless mixing speed 10-40 rpm/min
- Two mixing programs, autoreverse
- Elevated control pillar
- Electric tilting with push button
- Tilting height 600 mm
- Safety grid lid
- Intregrated mixer with three mixing arms
- Food grade thermopolymer scrapers for mixing tool