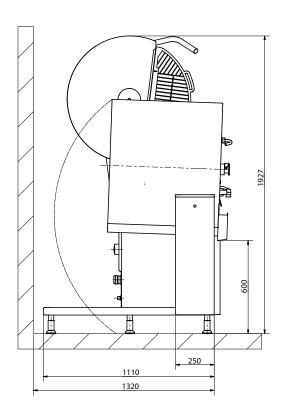

#### **Standard features**

- Bratt pan with integrated mixer
- Temperature control between 50°C 250°C
- Stepless mixing speed 10-40 rpm/min
- Two mixing programs, autoreverse
- Elevated control pillar
- Electric tilting with push button
- Tilting height 600 mm
- Safety grid lid
- Intregrated mixer with three mixing arms
- Food grade thermopolymer scrapers for mixing tool

#### **Volume**

| Volume liters                 | brut 275 / net 250 |
|-------------------------------|--------------------|
| Frying surface m <sup>2</sup> | 0.78               |