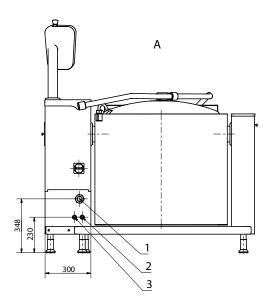

# **Water connection**

- 2. Cold water connection R1/2" (Ø15), to be fitted wtih non-return valve and shut off valve
- 3. Hot water connection R1/2" (Ø15), to be fitted with non-return valve and shut off valve (option)- only for handshower

# **Metos Manufacturing**

Ahjonkaarre, Fl-04220 Kerava, Finland Tel. +358 204 3913 international.sales@metos.com www.metos.com

- 1. Electrical connection from rear PG36 GLAND
- 2. Cold water connection R1/2" ( $\emptyset$ 15), to be fitted with non-return valve and shut off valve
- 3. Hot water connection R1/2" (ø15), to be fitted with non-return valve and shut off valve (option)