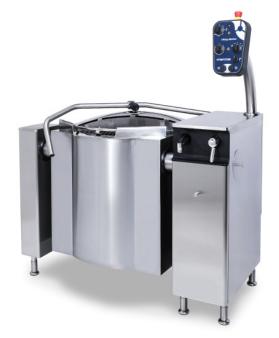

# Model - Viking MixPan 250L ELECTRIC code 4224260

#### **Standard features**

- Bratt pan with integrated mixer
- Temperature control between 50°C 250°C
- Stepless mixing speed 10-40 rpm/min
- Two mixing programs, autoreverse
- Elevated control pillar
- Electric tilting with push button
- Tilting height 600 mm
- Safety grid lid
- Intregrated mixer with three mixing arms
- Food grade thermopolymer scrapers for mixing tool

## **Options**

- Frames for fixed installation (custom heights on request)
- Free standing frame with feet
- Group installation, also with Metos kettles
- Alternative operating voltages
- Water filling
- Automatic water filling
- · Hand showers standard, reel-in or heavy duty

#### **Accessories**

- · Stainless steel scrapers for mixing tool
- Strainer plate