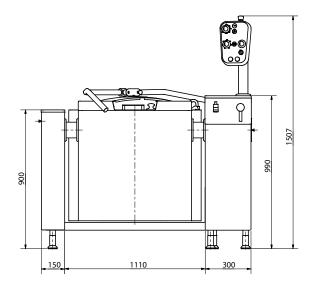

#### **Volume**

| Volume liters                 | brut 275 / net 250 |
|-------------------------------|--------------------|
| Frying surface m <sup>2</sup> | 0.78               |