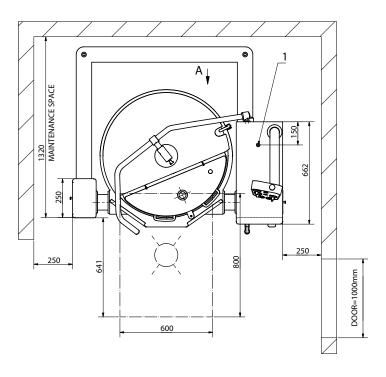

# **Water connection**

- 2. Cold water connection R1/2" (Ø15), to be fitted wtih non-return valve and shut off valve
- 3. Hot water connection R1/2" (Ø15), to be fitted with non-return valve and shut off valve (option)- only for handshower

# **Metos Manufacturing**

Ahjonkaarre, Fl-04220 Kerava, Finland Tel. +358 204 3913 international.sales@metos.com www.metos.com

- 1. Electrical connection from rear PG36 GLAND
- 2. Cold water connection R1/2" ( $\emptyset$ 15), to be fitted with non-return valve and shut off valve
- 3. Hot water connection R1/2" (ø15), to be fitted with non-return valve and shut off valve (option)

National and local regulations must be observed when installing the pan.

an Ali Group Company